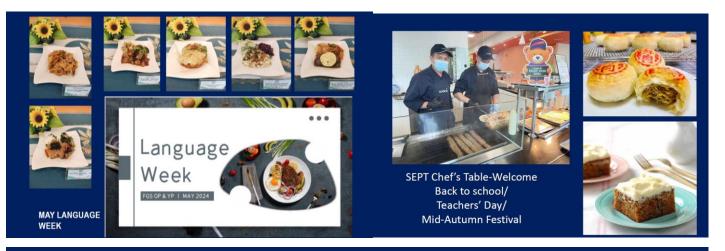

Version

V.1

Café- New coffee machine : LE CAFE ASPRETT

Mr. Claude Cerbolles introduced the **dishes prepared for special festivals or events**, such as women's day in March, Language week in May, and Teachers' Day in September, the snapshots are as follows:

# Snapshots

<image><complex-block><complex-block>

CANTEEN

Minutes of meeting Reference

CC.YP.24-25.01

<sup>Раде</sup> 7/13

Date Oct. 10 2024

**Canteen Committee - Yangpu** 