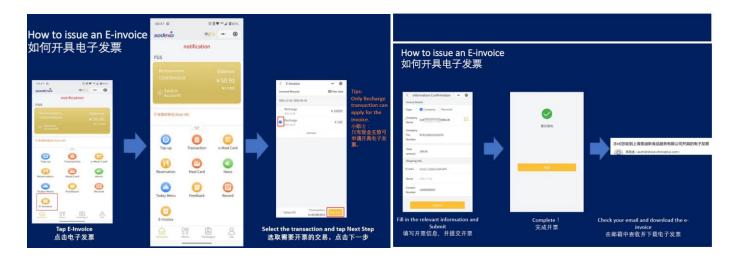

The parents do not need to install Apps on the mobile phone.

Mr. Claude Cerbolles explained How to use the Mini Programs to issue invoices.

7) Questions & Answers