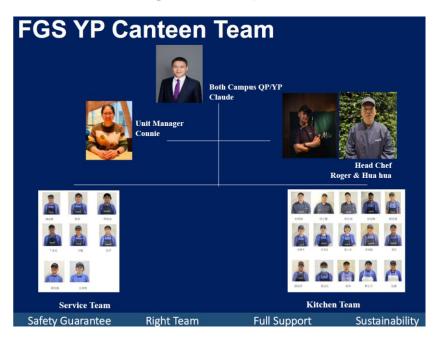

Minutes of meeting
Reference
CC.YP.24-25.01

Date Oct. 10 2024 Page

5/13

**Canteen Committee - Yangpu** 

Version

V.1

Mr. Claude Cerbolles explained the composition of the onsite team in Yangpu Campus.

Mr. Claude Cerbolles introduced the **service lines**: Set menu (for KDG and Primary), Salad Buffet, Chef's table, Sandwich, Trattoria, Asia, vegetarian food and Délimarché has changed its name to **LE CAFE ASPRETT** 