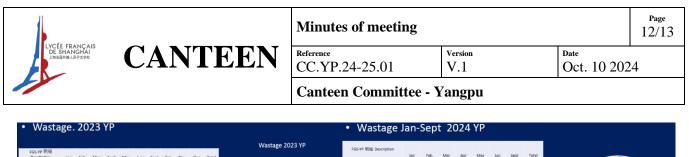

### DSS-Portion size and food waste management

There was a suggestion or question regarding whether it might be possible to offer two portion sizes. The current portions are quite large, and last year, the children were repeatedly reminded to tell the cafeteria staff if they didn't want so much. However, this doesn't seem to work satisfactorily, as the plates are still being filled up, even when the children say in Chinese that they would prefer less. In the last canteen committee meeting, it was reported that 8,100 kg of food waste was produced last year.

A: Last Year total Wastage was 5,097 KG for the whole year with 182,478 meals for the entire year canteen meal service. By per plate the average wastage including soup is 44 grm. Portion has both parties agree just set for each service line. We have a signage in each service line for the students if they want less or more. Attach photos on this file. This signage is always on the service line during meal time especially on DSS side. (Comparison statistics table on the next page.)

| FGS-YP 明细<br>Desctiption                                                     | Jan   | Feb   | Mar   | April | May   | June  | Sept  | Oct   | Nov   | Dec   | Total  |                                                                          | FGS-YP 明细 Description                                                     | Jan   | Feb   | Mar   | Apr   | May   | Jun   | Sept   | Total  |                                                                                     |
|------------------------------------------------------------------------------|-------|-------|-------|-------|-------|-------|-------|-------|-------|-------|--------|--------------------------------------------------------------------------|---------------------------------------------------------------------------|-------|-------|-------|-------|-------|-------|--------|--------|-------------------------------------------------------------------------------------|
| 食品废弃合计 (kg)                                                                  | 1240  | 1889  | 1967  | 1044  | 1587  | 1794  | 1423  | 1215  | 1556  | 1319  | 15034  |                                                                          | 食品废弃合计 (kg)                                                               | 1701  | 1425  | 1527  | 1351  | 1584  | 1745  | 1703.2 | 11036  |                                                                                     |
| 烹饪皮弃物 Wastage<br>during the preparation<br>(Cold and Hot<br>production) (kg) | 343   | 420   | 385   | 232   | 350   | 350   | 302   | 295   | 365   | 204   | 3246   |                                                                          | 烹饪皮弃物 Wastage during the<br>preparation (Cold and Hot<br>production) (kg) | 325   | 201   | 350   | 239   | 359   | 374   | 365    | 2213   | 20%                                                                                 |
| 服务线上未卖出的菜<br>品 Wastage from<br>service lines (kg)                            | 123   | 282   | 366   | 124   | 195   | 244   | 330   | 212   | 335   | 223   | 2434   |                                                                          | 服务线上未实出的菜品 Wastage<br>from service lines (kg)                             | 247   | 187   | 270   | 185   | 224   | 200   | 220    | 1533   | 59%                                                                                 |
| 留样菜品和菜品展示<br>Wastage from HSE<br>sample and dish display<br>(kg)             | 91    | 126   | 135   | 71    | 108   | 323   | 119   | 108   | 135   | 97    | 1313   | 53% 16%                                                                  | 留样菜品和菜品展示Wastage<br>from HSE sample and dish display<br>(kg)              | 108   | 83    | 123   | 88    | 136   | 132   | 108    | 778    | 7%                                                                                  |
| 套餐餐查浪费Eat<br>Global Wastage of<br>Plates (Kg)                                | 281   | 362   | 340   | 209   | 319   | 133   | 366   | 309   | 315   | 309   | 2943   | 9%                                                                       | 客餐餐查流费Eat Global Wastage<br>of Plates (Kg)                                | 340   | 279   | 389   | 260   | 346   | 287   | 337    | 2238   |                                                                                     |
| 餐厅餐盘浪费 Wastage<br>of Plates (Kg)                                             | 402   | 699   | 741   | 408   | 615   | 743   | 306   | 291   | 406   | 486   | 5097   | ■ 烹饪废弃物 Wastage during the preparation (Cold<br>and Hot production) (kg) | 餐厅餐查浪费 Wastage of Plates<br>(Kg)                                          | 681   | 675   | 395   | 579   | 519   | 752   | 674    | 4275   | ■烹饪废弃物 Wastage during the preparation (Cold                                         |
| or Frates (Ng)                                                               |       |       |       |       |       |       |       |       |       |       |        | and Hot production) (Kg)                                                 | 供餐份数 Meals Number                                                         | 18912 | 13786 | 28429 | 9293  | 26378 | 26471 | 25488  | 148757 | and Hot production) (kg)                                                            |
| 供餐份数 Meals<br>Number                                                         | 13707 | 20672 | 20397 | 11313 | 17486 | 20171 | 21132 | 16781 | 26171 | 14648 | 182478 | ■服务线上未卖出的菜品 Wastage from service lines<br>(kg)                           | 供餐天数 operating days                                                       | 18    | 15    | 21    | 14    | 20    | 19    | 18     | 125    | ■服务线上未卖出的菜品 Wastage from service lines<br>(kg) 留样菜品和菜品展示Wastage from HSE sample and |
| 供餐天数 operating<br>days                                                       | 16    | 20    | 23    | 12    | 18    | 20    | 20    | 17    | 22    | 16    | 184    | ■留样葉品和葉品展示Wastage from HSE sample                                        | 平均每天浪费 wastage/ Day (kg<br>)                                              | 38    | 31    | 35    | 37    | 36    | 37    | 38     | 36     | dish display (kg)                                                                   |
| 平均每天浪费<br>wastage/ Day (kg)                                                  | 78    | 41    | 86    | 87    | 88    | 90    | 38    | 37    | 39    | 82    | 82     | and dish display (kg)                                                    | 平均每天 每餐浪费 average                                                         |       |       |       |       |       |       |        |        | ■餐盘浪费 Wastage of Plates (Kg)                                                        |
| 平均每天 每餐浪费<br>average wastage /<br>meal/Day(Grams)                            | 50    | 51    | 53    | 55    | 53    | 43    | 32    | 36    | 28    | 54    | 44     | ■餐查浪费 Wastage of Plates (Kg)                                             | +>ang ∧ ng waatage<br>wastage / meal/Day (Grams)                          | 54.00 | 69.18 | 27.57 | 90.33 | 32.79 | 39.25 | 39.65  | 50.40  |                                                                                     |