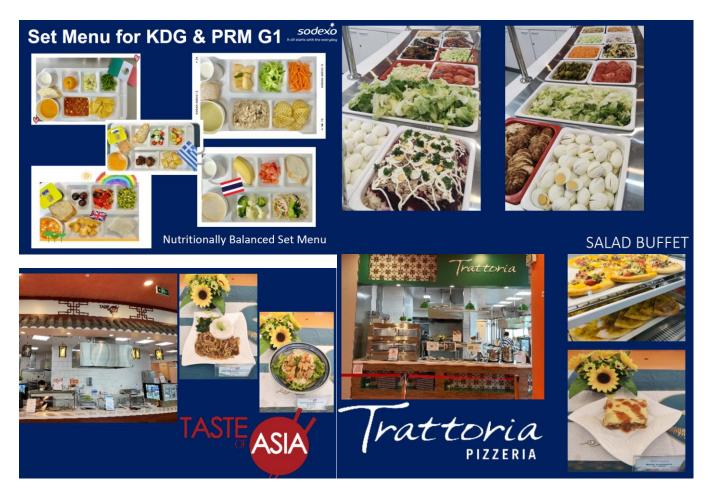

Minutes of meeting
Reference
CC.YP.24-25.01

Date Oct. 10 2024 Page

5/13

**Canteen Committee - Yangpu** 

Version

V.1

Mr. Claude Cerbolles explained the composition of the onsite team in Yangpu Campus.

Mr. Claude Cerbolles introduced the **service lines**: Set menu (for KDG and Primary), Salad Buffet, Chef's table, Sandwich, Trattoria, Asia, vegetarian food and Délimarché has changed its name to **LE CAFE ASPRETT** 