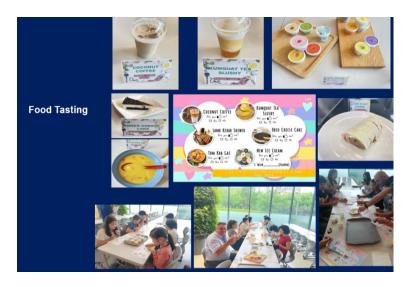

Version

V.1

Mr. Claude Cerbolles explained that the canteen regularly organizes new Dishes and Foods tasting events, inviting students, employees, and nurses from LFS & DSS to participate and provide feedback. The photos are as follows: