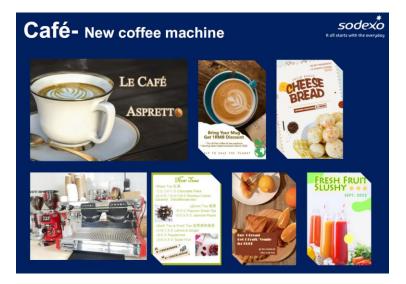

Minutes of meeting
Reference
CC.YP.24-25.01

Date Oct. 10 2024 Page

5/13

**Canteen Committee - Yangpu** 

Version

V.1

Mr. Claude Cerbolles explained the composition of the onsite team in Yangpu Campus.

Mr. Claude Cerbolles introduced the **service lines**: Set menu (for KDG and Primary), Salad Buffet, Chef's table, Sandwich, Trattoria, Asia, vegetarian food and Délimarché has changed its name to **LE CAFE ASPRETT** 

Version

V.1

Café- New coffee machine : LE CAFE ASPRETT

Mr. Claude Cerbolles introduced the **dishes prepared for special festivals or events**, such as women's day in March, Language week in May, and Teachers' Day in September, the snapshots are as follows: