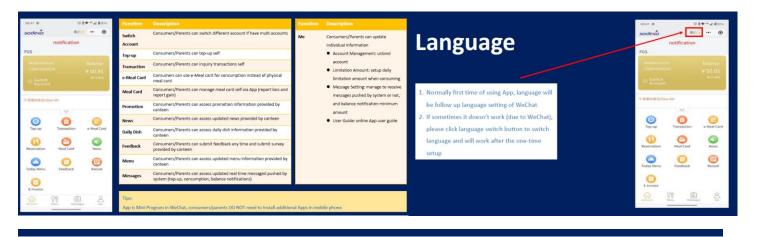

Mr. Claude Cerbolles introduced the **instructions of Mini Program** in WeChat for SODEXO, the main functions include **Swish Account, Top up, Transaction, Mean card management, E-meal card**. Parents can also view **Promotion, News, Daily Dish, Menu**, and check the **real time messages** pushed by system information, as well as submit **feedback and surveys** provided by canteen.

The parents do not need to install Apps on the mobile phone.

Mr. Claude Cerbolles explained How to use the Mini Programs to issue invoices.

7) Questions & Answers