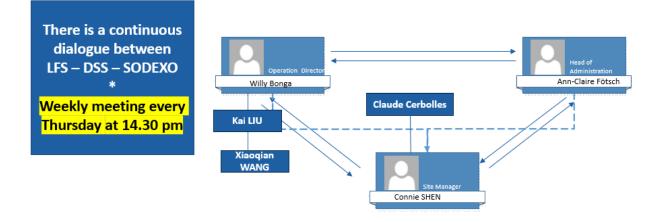

the school year, as well as informal Committees involving LFS only or DSS only.

### GOAL

Committees are dedicated to handle <u>regular questions related to the topics of Canteen</u>. Generally, Committees promote a mutual, healthy and transparent relationship between Schools, parents, staff and student representatives, as to <u>improve the general service quality</u>, within its existing constraints, by sharing information about works, projects in progress, and answering questions about areas of concern.

### LIMITS OF SCOPE

Committee Members are not a decision-making body, but a consulting body. Decisions will be made by schools' services, principal and boards. Committee Members shall set aside any personal conflict of interest during Committees.



# 3) Canteen service organization



# 4) LFS Canteen organization

A total of 23 parents volunteers, 2 of whom are new for the 2024-25 school year.

11 parents for Mondays, Tuesdays and Thursdays.

8 parents for Wednesdays and Fridays.

### KINDERGARTEN

### • DAYS : Monday, Tuesday and Thursday

• TIME : 10h50 to 12h05

• MANAGEMENT : 3 or 4 parents, 2 staffs of Vie Scolaire

### PRIMARY SCHOOL

• DAYS : Monday, Tuesday and Thursday TIME : 10h50 to 12h35 MANAGEMENT : 0 parents, 2 staff of Vie Scolaire

DAYS : Wednesday and Friday TIME : 10h50 to 12h30

DAYS : Wednesday and Friday

TIME : 10h50 to 11h30

MANAGEMENT : 7 or 8 parents for Mondays, Tuesdays and Thursdays.
 8 parents for Wednesdays and parents for Fridays.

SECONDARY SCHOOL

• DAYS : From Monday to Friday

```
TIME : 12h00 to 12h35
```

For the LFS side, a lot