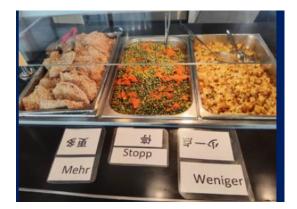

A: Last Year total Wastage was 5,097 KG for the whole year with 182,478 meals for the entire year canteen meal service. By per plate the average wastage including soup is 44 grm. Portion has both parties agree just set for each service line. We have a signage in each service line for the students if they want less or more. Attach photos on this file. This signage is always on the service line during meal time especially on DSS side. (Comparison statistics table on the next page.)